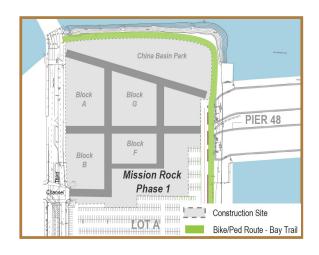

## **Pile Driving Program Update**

April 4, 2022

Mission Rock will soon break ground on Block F, the second residential building of the project. The pile driving program is scheduled to resume on Monday, April 11, 2022.